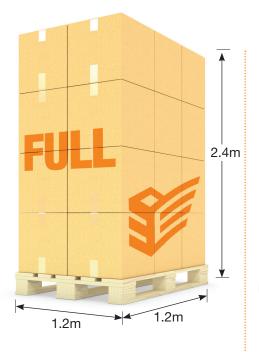

## Full Pallet

1.2m x 1.2m x 2.4m high Max weight 1,250kg\*

\* Max. 1,000kg for a tail lift delivery