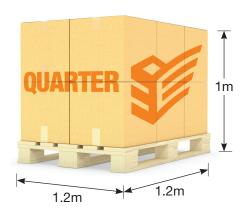

## Quick Guide

## Pallet dimensions definition

Palletforce offer generous full, half and quarter pallet dimensions and weights as follows:







## Full Pallet

1.2m x 1.2m x 2.4m high Max weight 1,250kg\*

\* Max. 1,000kg for a tail lift delivery

### Half

#### **Pallet**

1.2m x 1.2m x 2m high Max weight 500kg

# **Quarter**Pallet

1.2m x 1.2m x 1m high Max weight 250kg

## **Presentation Guidelines**

#### All consignments presented must conform to the following:



Pallets must be presented on a robust pallet, suitable for transportation



Goods must be secured to the pallet and covered i.e. shrink wrap or strapped



Each pallet within the consignment must be clearly labelled



Oversize pallets - rates quoted upon request