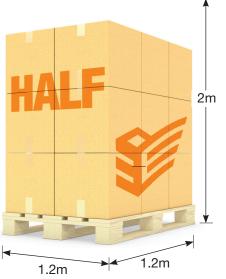

## Quick Guide

## Pallet dimensions definition

Palletforce offer generous full, half and quarter pallet dimensions and weights as follows:







## Full Pallet

1.2m x 1.2m x 2.4m high Max weight 1,250kg\*

\* Max. 1,000kg for a tail lift delivery

### Half

#### **Pallet**

1.2m x 1.2m x 2m high Max weight 500kg

# **Quarter**Pallet

1.2m x 1.2m x 1m high Max weight 250kg

## **Presentation Guidelines**

#### All consignments presented must conform to the following:



Pallets must be presented on a robust pallet, suitable for transportation



Goods must be secured to the pallet and covered i.e. shrink wrap or strapped



Each pallet within the consignment must be clearly labelled



Oversize pallets - rates quoted upon request